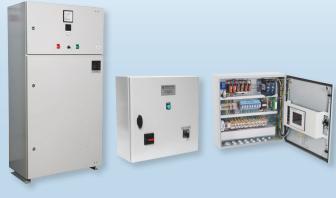

Brunvoll provides fully integrated thruster solutions complete with drive, control, alarm and monitoring systems, electronic cabinets, and hydraulic power units.

### BruCon from Bridge to Blade

BruCon is Brunvoll's modular control, monitoring and alarm system for manoeuvring, positioning and propulsion - enabling:

- Precise control of manoeuvring, positioning and propulsion
- Optimized performance
- · Reduced wear
- Smarter preventive maintenance
- Reliable service
- Access to Brunvoll support 24/7