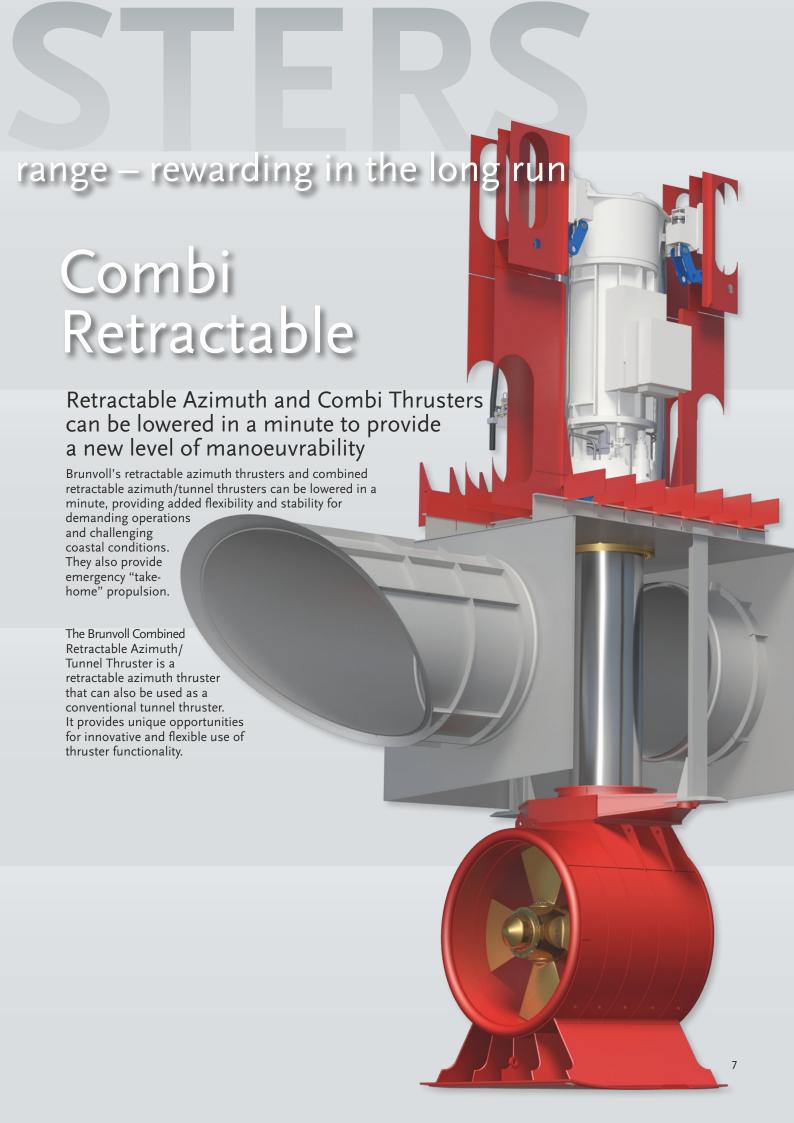

iate the partnership with Brunvoll and the short path to effective solutions.
- Our insight into propeller design, performance and thruster interaction enables optimized solutions with better thrust, lower energy consumption, low noise, low vibration and improved lifetime performance.

### Lifetime service and support

- Our streamlined organization focuses on thruster systems only.
- All our thruster systems are Brunvoll design our service personnel know them inside out.
- Brunvoll's experienced teams of in-house service engineers have multidisciplinary skills.
- Fast and knowledgeable response to service calls is available 24/7.
- For short delivery times, we keep extensive stocks of spare parts for all Brunvoll thrusters in service.

# One consistent high-quality Brunvoll

## Tunnel













# Brunvoll Thruster Systems for any kind of Tankers BIT OKLAND 2006 "Bit Okland" Owner: Tarbit Shipping Yard: \_Shanghai Edward Shipbuilding Bow: FU80 LTC 2250 1,450 kW 2007 "SPT Crusader" Owner: Bergshav Management AS Yard: Tsuneishi Corporation Bow: FU100 LTC 2450 2,000 kW 2006 "Excelerate" Owner: Exmar Yard: Daewoo Heavy Industries Bow: 2 x FU80 LTC 2250 1,500 kW Stern: FU100 LTC 2450 2,000 kW



# The "Arctic Princess" and "Arctic Lady" transporting LNG from the far north to world markets - manoeuvring with Brunvoll Thruster Systems

The Snøhvit development at Melkøya in Norway is the northernmost liquefied natural gas (LNG) terminal in the world, at a latitude of 71° north, with fierce storms and freezing temperatures.

The "Arctic Lady" and her sister ship the "Arctic Princ