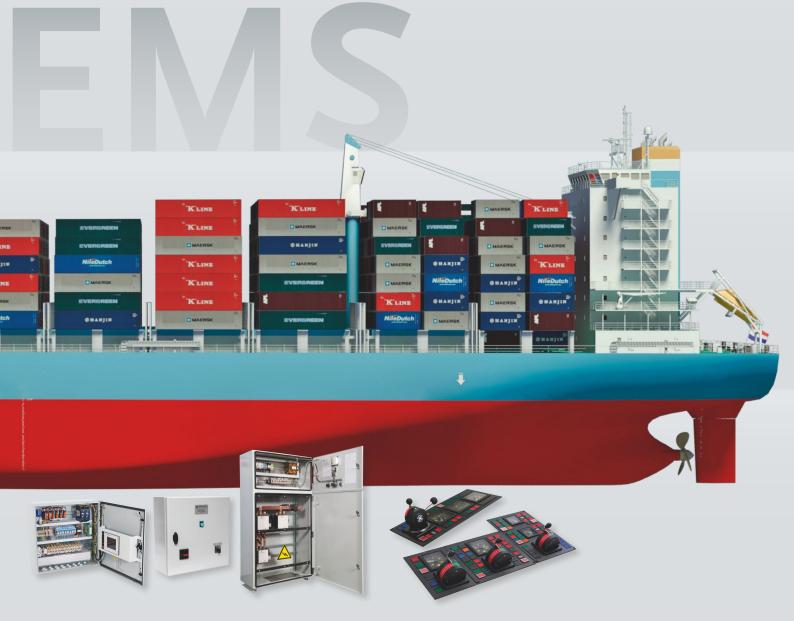

Brunvoll provides fully integrated thruster solutions complete with drive, control, alarm and monitoring systems, electronic cabinets, and hydraulic power units.

### BruCon from Bridge to Blade

BruCon is Brunvoll's modular control, monitoring and alarm system for manoeuvring, positioning and propulsion - enabling:

- Precise control of manoeuvring, positioning and propulsion
- Optimized performance
- · Reduced wear
- Smarter preventive maintenance
- Reliable service
- Access to Brunvoll support 24/7