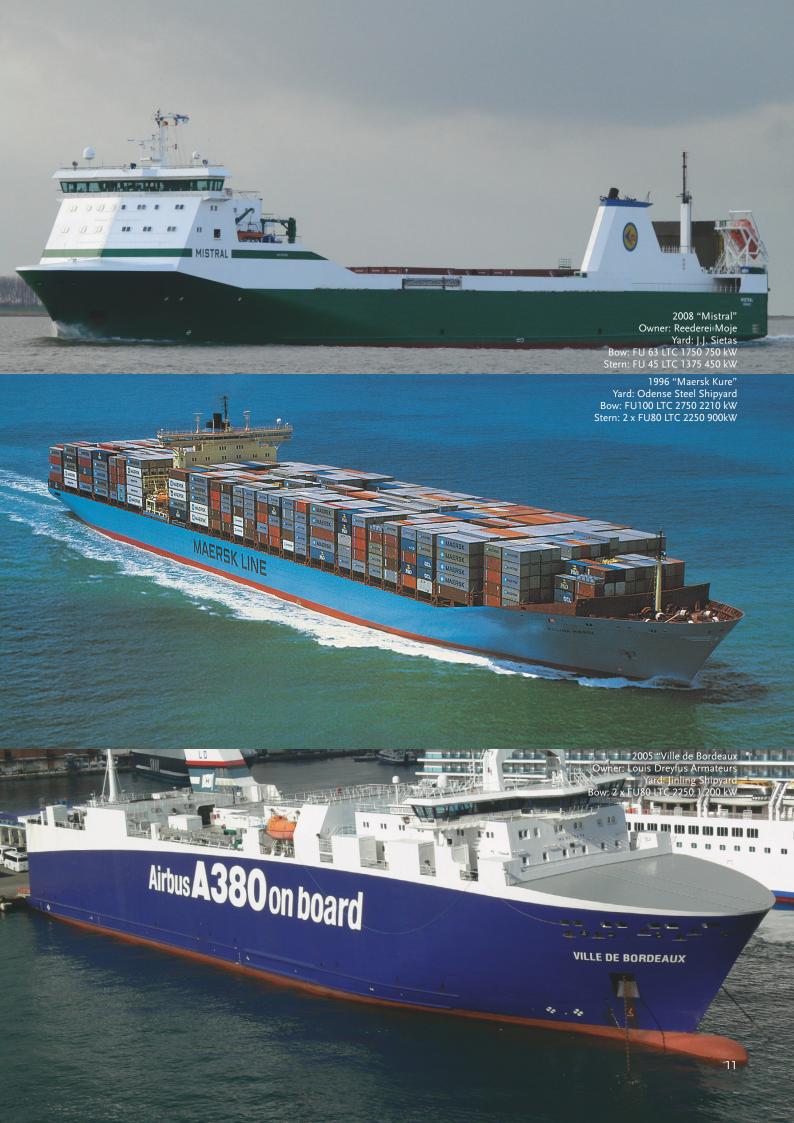

# Brunvoll Thruster Systems for any kind of Tankers BIT OKLAND 2006 "Bit Okland" Owner: Tarbit Shipping Yard: \_Shanghai Edward Shipbuilding Bow: FU80 LTC 2250 1,450 kW 2007 "SPT Crusader" Owner: Bergshav Management AS Yard: Tsuneishi Corporation Bow: FU100 LTC 2450 2,000 kW 2006 "Excelerate" Owner: Exmar Yard: Daewoo Heavy Industries Bow: 2 x FU80 LTC 2250 1,500 kW Stern: FU100 LTC 2450 2,000 kW