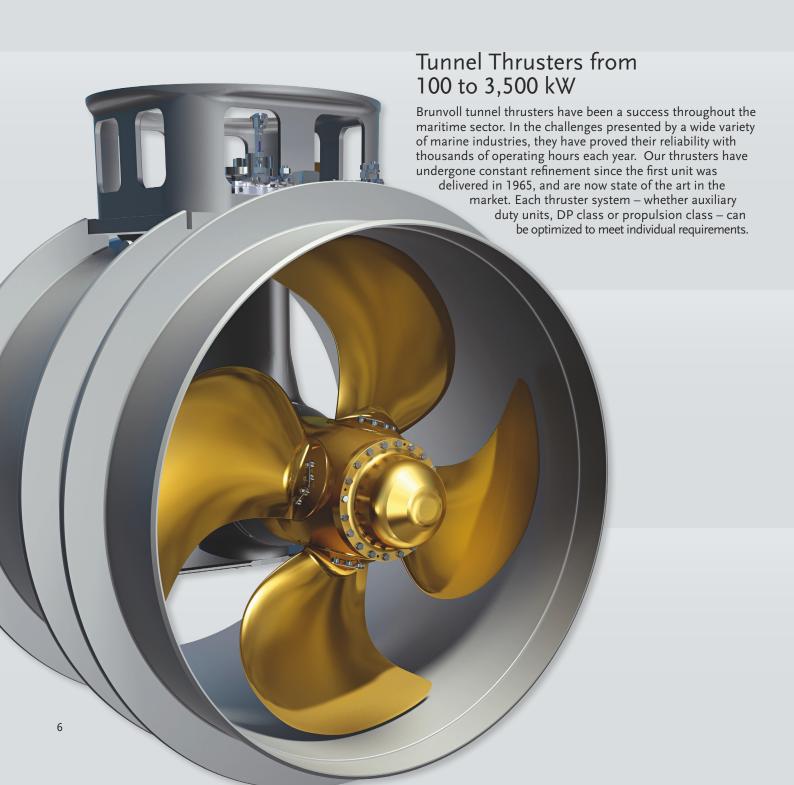

### Complete thruster systems from a single-source supplier

Brunvoll offers a consistent range from 100 kW to 3,500 kW - including tunnel thrusters, LowNoise thrusters, and rim-driven thrusters (RDTs).