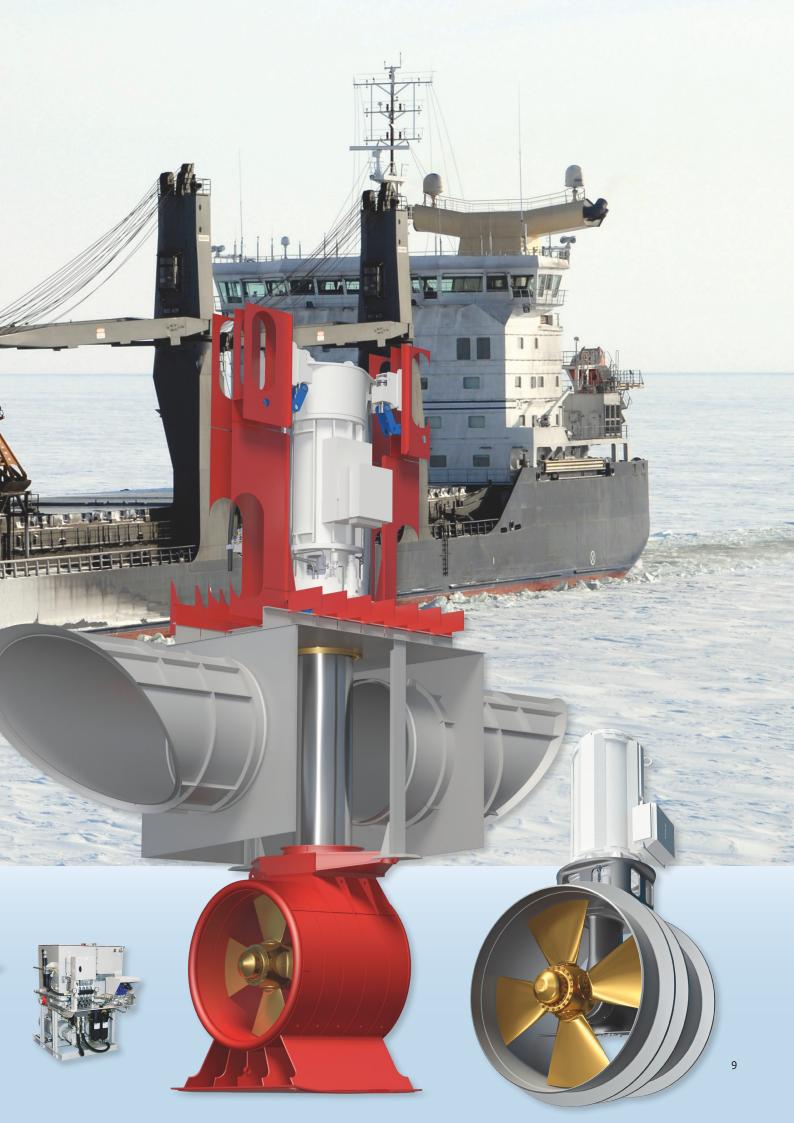

## Brunvoll Thruster Systems in 2006 "Fure West" 2009 "Nord Goodwill" 2007 "Bahia Castillo" HAMBURG SÜD

Demanding operations – complex harbours

- relentless demands for efficiency
- focus on safety and environment

Brunvoll technology provides power and precision in challenging operating conditions