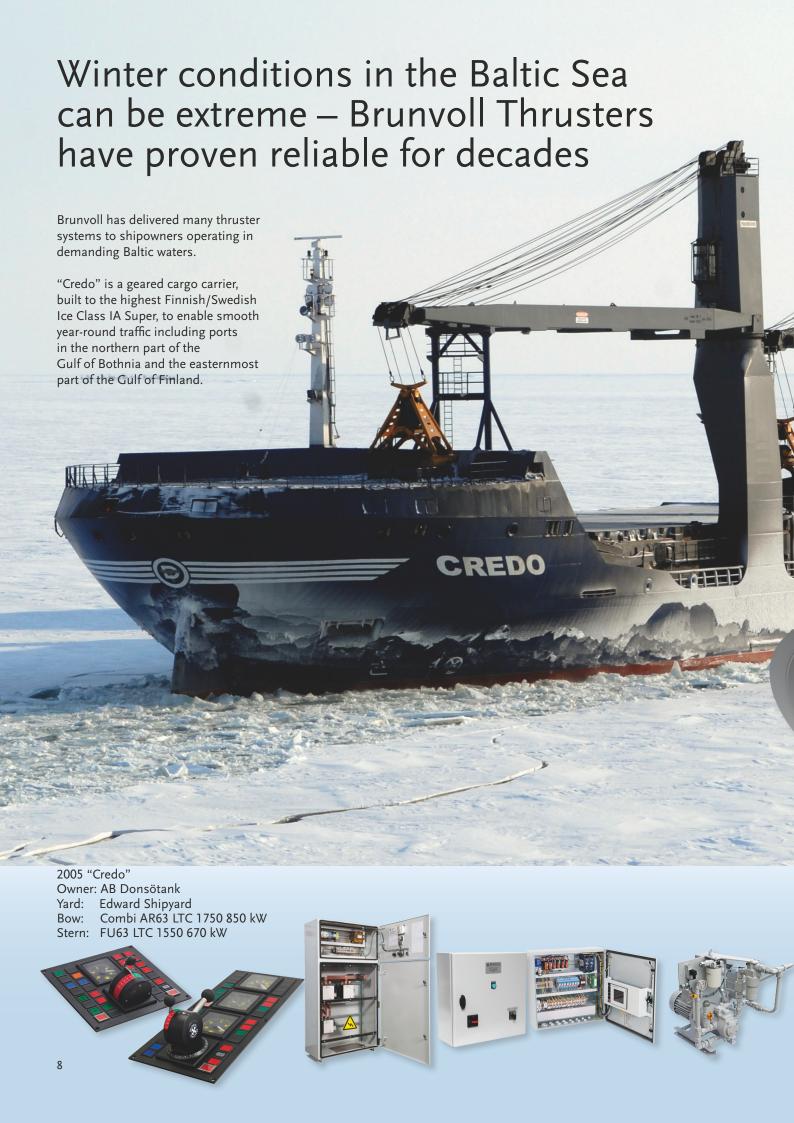

## Brunvoll Thruster Systems in 2006 "Fure West" 2009 "Nord Goodwill" 2007 "Bahia Castillo" HAMBURG SÜD

Demanding operations – complex harbours

- relentless demands for efficiency
- focus on safety and environment

Brunvoll technology provides power and precision in challenging operating conditions