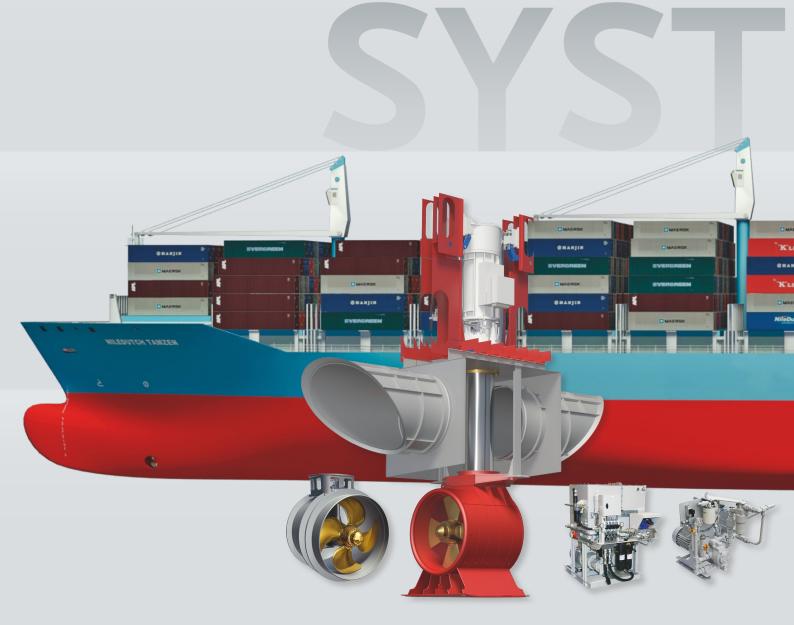

### Complete thruster systems from a single-source supplier

Brunvoll offers a consistent range from 100 kW to 3,500 kW - including tunnel thrusters, LowNoise thrusters, and rim-driven thrusters (RDTs).

Brunvoll provides fully integrated thruster solutions complete with drive, control, alarm and monitoring systems, electronic cabinets, and hydraulic power units.