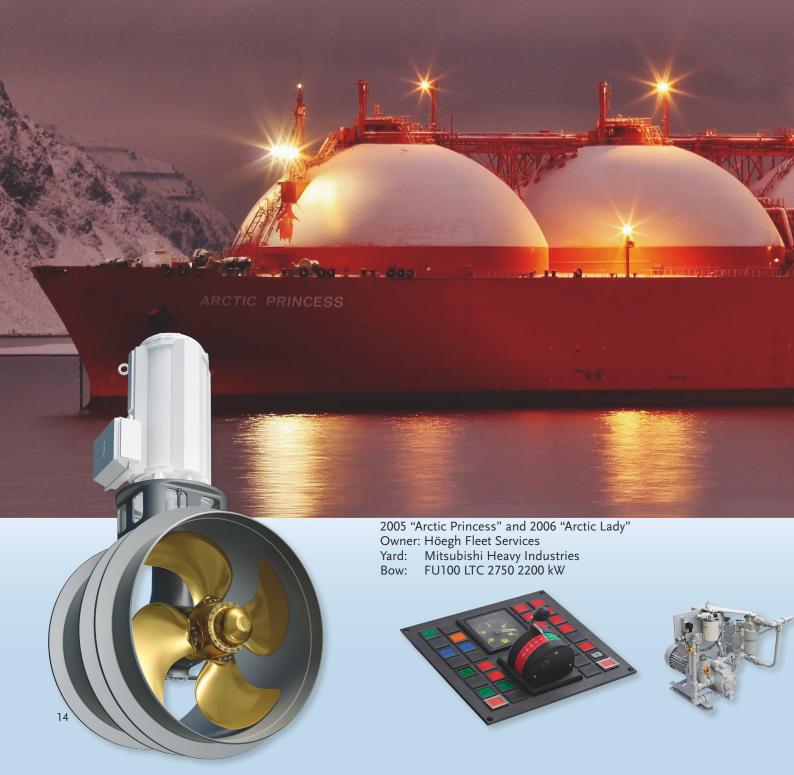

# The "Arctic Princess" and "Arctic Lady" transporting LNG from the far north to world markets - manoeuvring with Brunvoll Thruster Systems

The Snøhvit development at Melkøya in Norway is the northernmost liquefied natural gas (LNG) terminal in the world, at a latitude of 71° north, with fierce storms and freezing temperatures.

The "Arctic Lady" and her sister ship the "Arctic Princess" were the first winterized LNG carriers, specially designed to provide safe and reliable service in these extreme weather conditions.

Brunvoll information resources are available in the publications shown here.