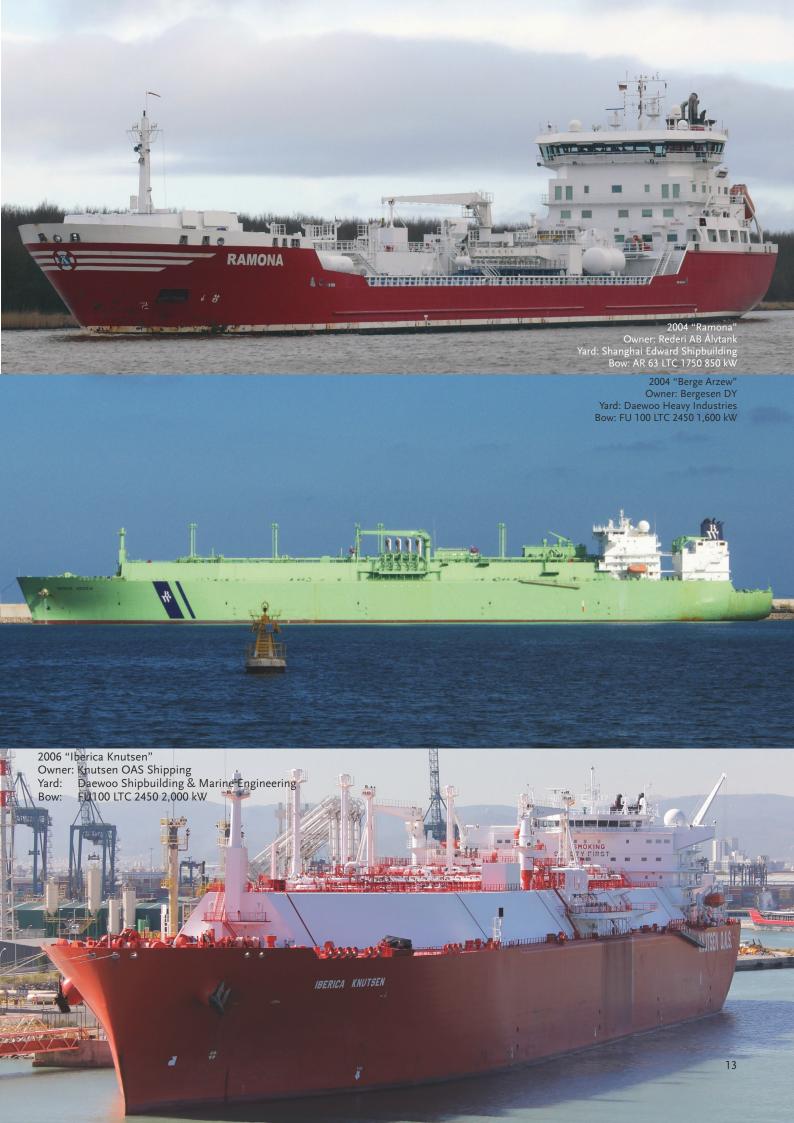

# Brunvoll Thruster Systems for any kind of Tankers BIT OKLAND 2006 "Bit Okland" Owner: Tarbit Shipping Yard: \_Shanghai Edward Shipbuilding Bow: FU80 LTC 2250 1,450 kW 2007 "SPT Crusader" Owner: Bergshav Management AS Yard: Tsuneishi Corporation Bow: FU100 LTC 2450 2,000 kW 2006 "Excelerate" Owner: Exmar Yard: Daewoo Heavy Industries Bow: 2 x FU80 LTC 2250 1,500 kW Stern: FU100 LTC 2450 2,000 kW