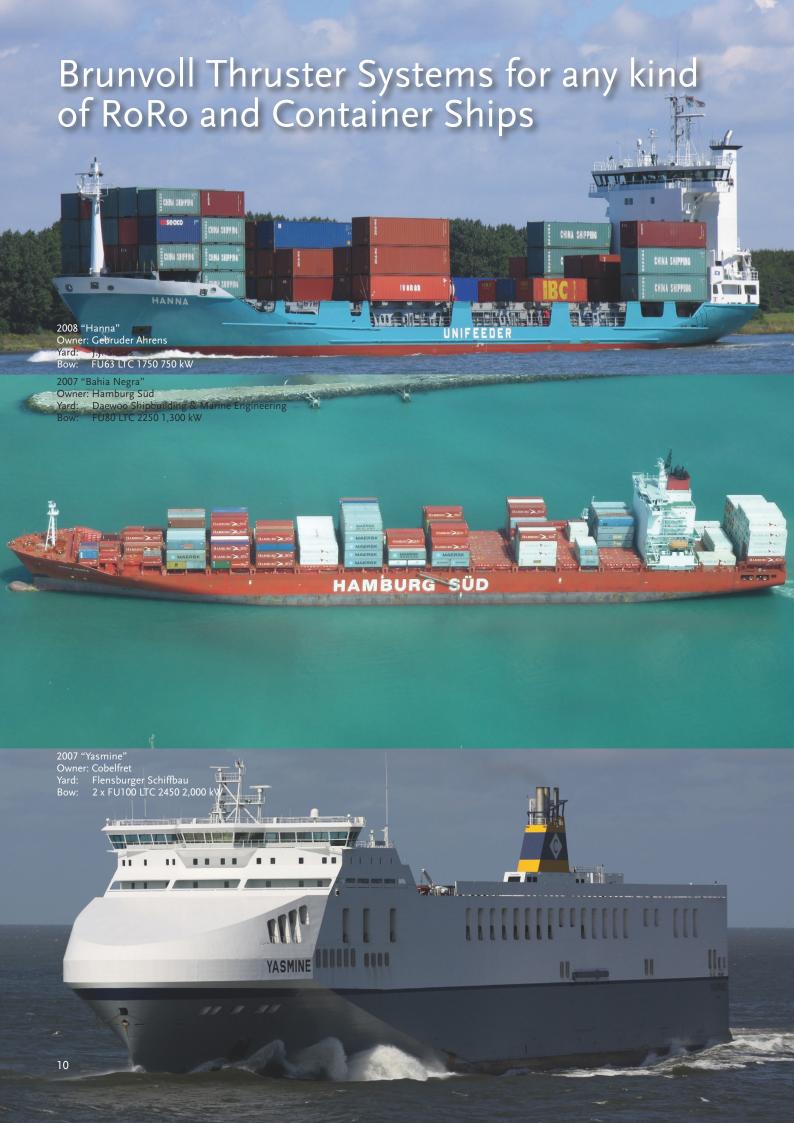

## Brunvoll Thruster Systems in 2006 "Fure West" 2009 "Nord Goodwill" 2007 "Bahia Castillo" HAMBURG SÜD

Demanding operations – complex harbours

- relentless demands for efficiency
- focus on safety and environment